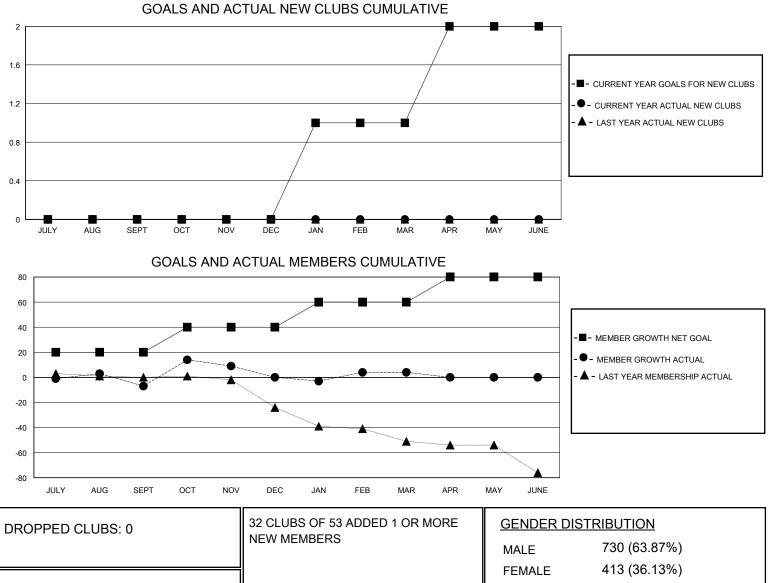

## MONTHLY MEMBERSHIP PROGRESS REPORT

District 18 I

Results as of: 5/31/2020

| GMT:          | LOCATION GEORGIA |             |               |                       |                         |                         | GMT CA                                             |
|---------------|------------------|-------------|---------------|-----------------------|-------------------------|-------------------------|----------------------------------------------------|
| Clubs         |                  |             |               | Members               |                         |                         |                                                    |
|               | RESULTS FOR      | R 2019-2020 |               | RESULTS FOR 2019-2020 |                         |                         |                                                    |
| QUARTER       | NEW CLUB GOAL    | NEW CLUBS   | DROPPED CLUBS | QUARTER ME            | MBER GROWTH NET<br>GOAL | MEMBER GROWTH<br>ACTUAL | DROPPED<br>MEMBERS ACTUAL<br>(including transfers) |
| JULY/AUG/SEPT | 0                | 0           | 0             | JULY/AUG/SEPT         | 20                      | 19                      | 22                                                 |
| OCT/NOV/DEC   | 0                | 0           | 0             | OCT/NOV/DEC           | 20                      | 38                      | 30                                                 |
| JAN/FEB/MAR   | 1                | 0           | 0             | JAN/FEB/MAR           | 20                      | 45                      | 38                                                 |
| APR/MAY/JUNE  | 1                | 0           | 0             | APR/MAY/JUNE          | 20                      | 0                       | 4                                                  |